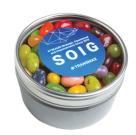

## Product Code : CC049J

Description : 150g of JELLY BELLY jelly beans in a small round window tin

Order#

Company Name :

Contact :

Colour of Jelly Beans : Mixed Only

Pad Print Size : 45mm diameter Sticker Size : 45mm diameter