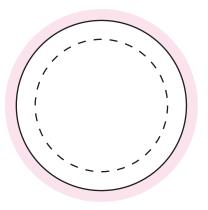

## **NOTES**

Sticker Size: 45mm Diameter

Bleed: 3mm (51mm D)

– – Safe Print Area: 35mm Diameter

When artwork is printed, there can be movement of up to 3mm

## Product Code : CC049J

Description : 150g of JELLY BELLY jelly beans in a small round window tin

Order#

Company Name :

Contact :

Colour of Jelly Beans : Mixed Only

Pad Print Size : 45mm diameter Sticker Size : 45mm diameter